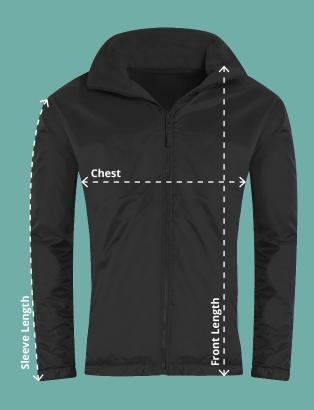

## Chest (At 2cm from under arm)

Measure across the chest at 2cm below the underarm with the garment laid flat.

### **Front Length**

Measure from the side neck point of the shoulder down to the hemline.

### **Overarm Sleeve Length**

Measure from where the shoulder seam meets the neck opening down to the end of the cuff.

Mistral Reversible Jacket Code: AAAA112014 (3JM)

| Mistral Reversible Jacket |     |      |     |      |      |       |      |      |      |      |      |      |      |  |
|---------------------------|-----|------|-----|------|------|-------|------|------|------|------|------|------|------|--|
| To fit age                | 2/3 | 3/4  | 5/6 | 7/8  | 9/10 | 11/12 | 13   |      |      |      |      |      |      |  |
| To fit size               |     |      |     |      |      |       |      | S    | М    | L    | XL   | XXL  | 3XL  |  |
| 1/2 Chest (cm)*           | 38  | 40.5 | 43  | 45.5 | 51   | 56    | 58.5 | 61   | 63.5 | 67.5 | 71   | 76   | 84   |  |
| Front length (cm)         | 45  | 48.5 | 52  | 54.5 | 62   | 67.5  | 70   | 72.5 | 75   | 77.5 | 80   | 82.5 | 86.5 |  |
| Sleeve length (cm)*       | 35  | 38   | 42  | 45.5 | 52   | 56    | 58.5 | 61   | 63.5 | 66   | 67.5 | 68.5 | 71   |  |